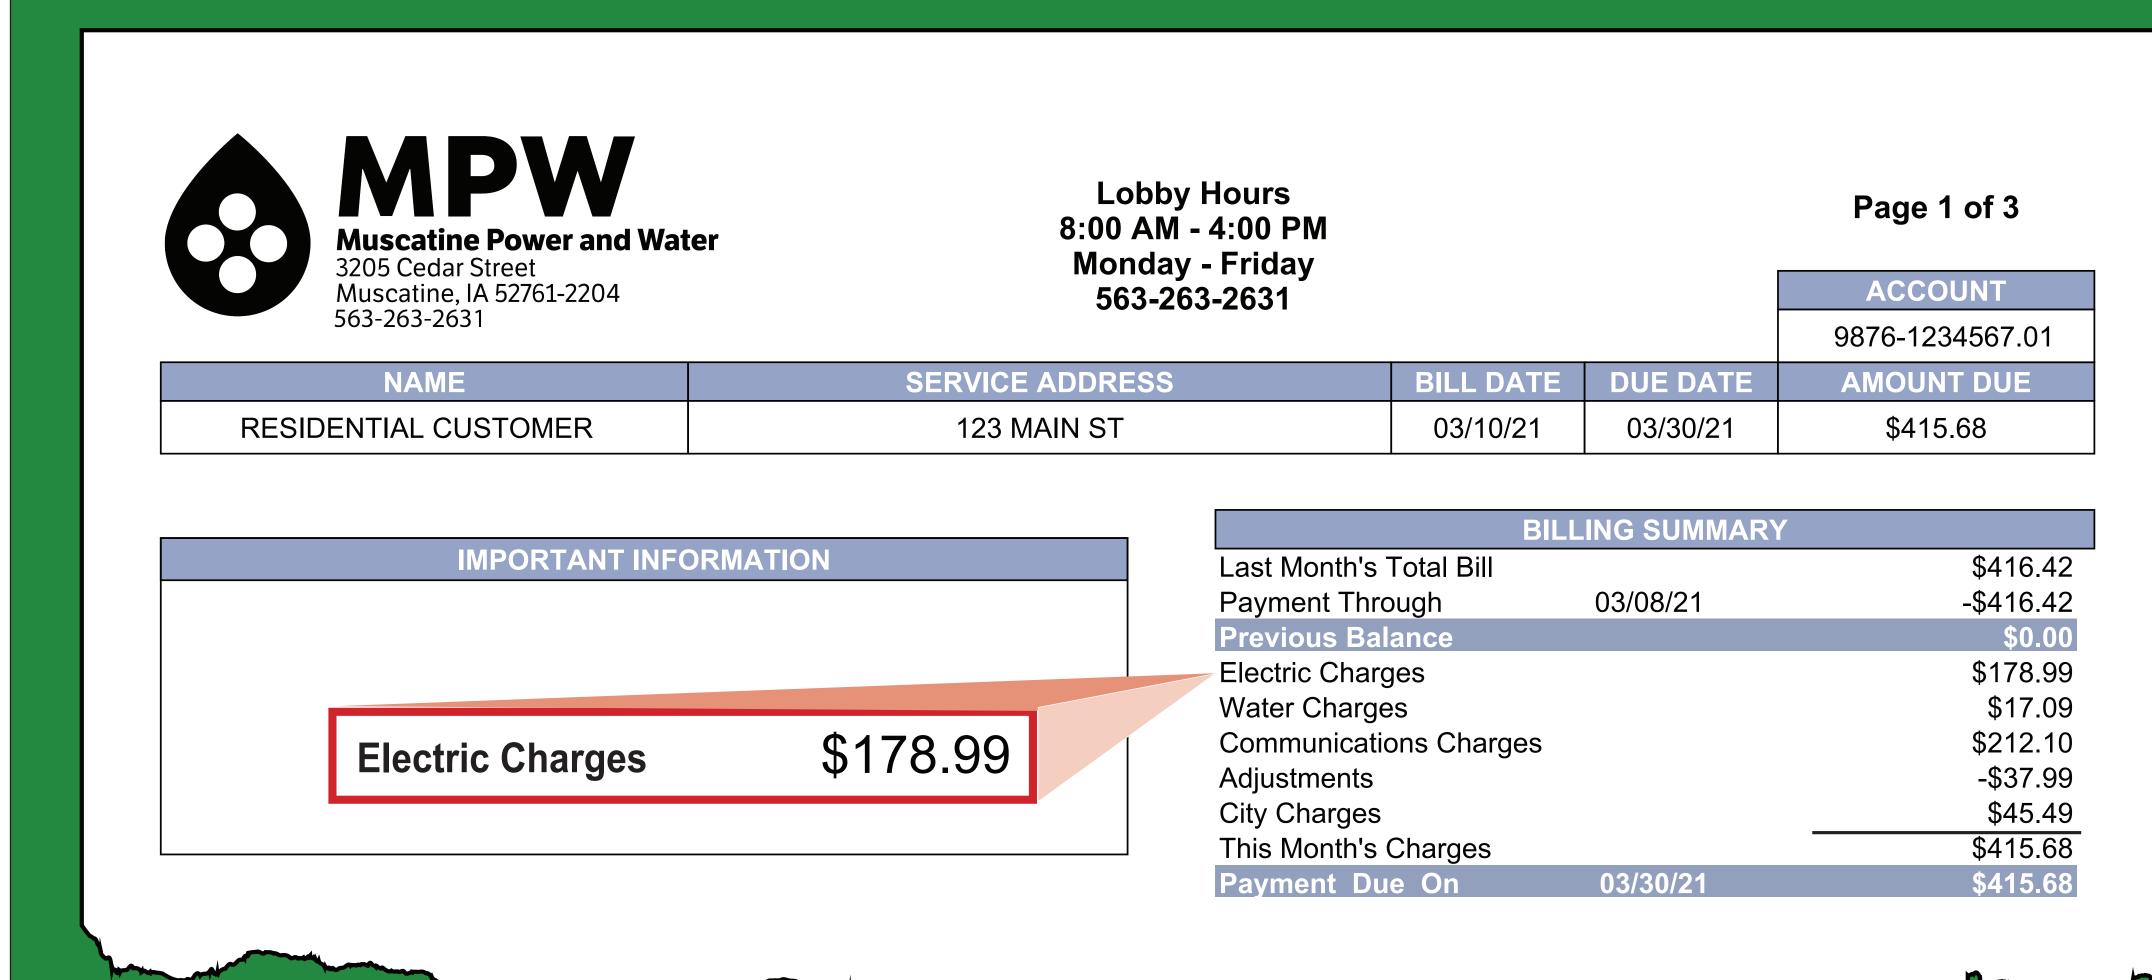

#### RESIDENTIAL - CURRENT BILL Lobby Hours 8:00 AM - 4:00 PM Monday - Friday 563-263-2631 Muscatine, IA 52761-2204 9876-1234567.01 AMOUNT DUE **ERVICE ADDRESS** 03/10/21 03/30/21 \$410.47 RESIDENTIAL CUSTOMER 123 MAIN ST IMPORTANT INFORMATION Last Month's Total Bill \$416.42 **Electric Charges** Water Charges \$173.78 **Communications Charges**

Adjustments

City Charges

This Month's Charges