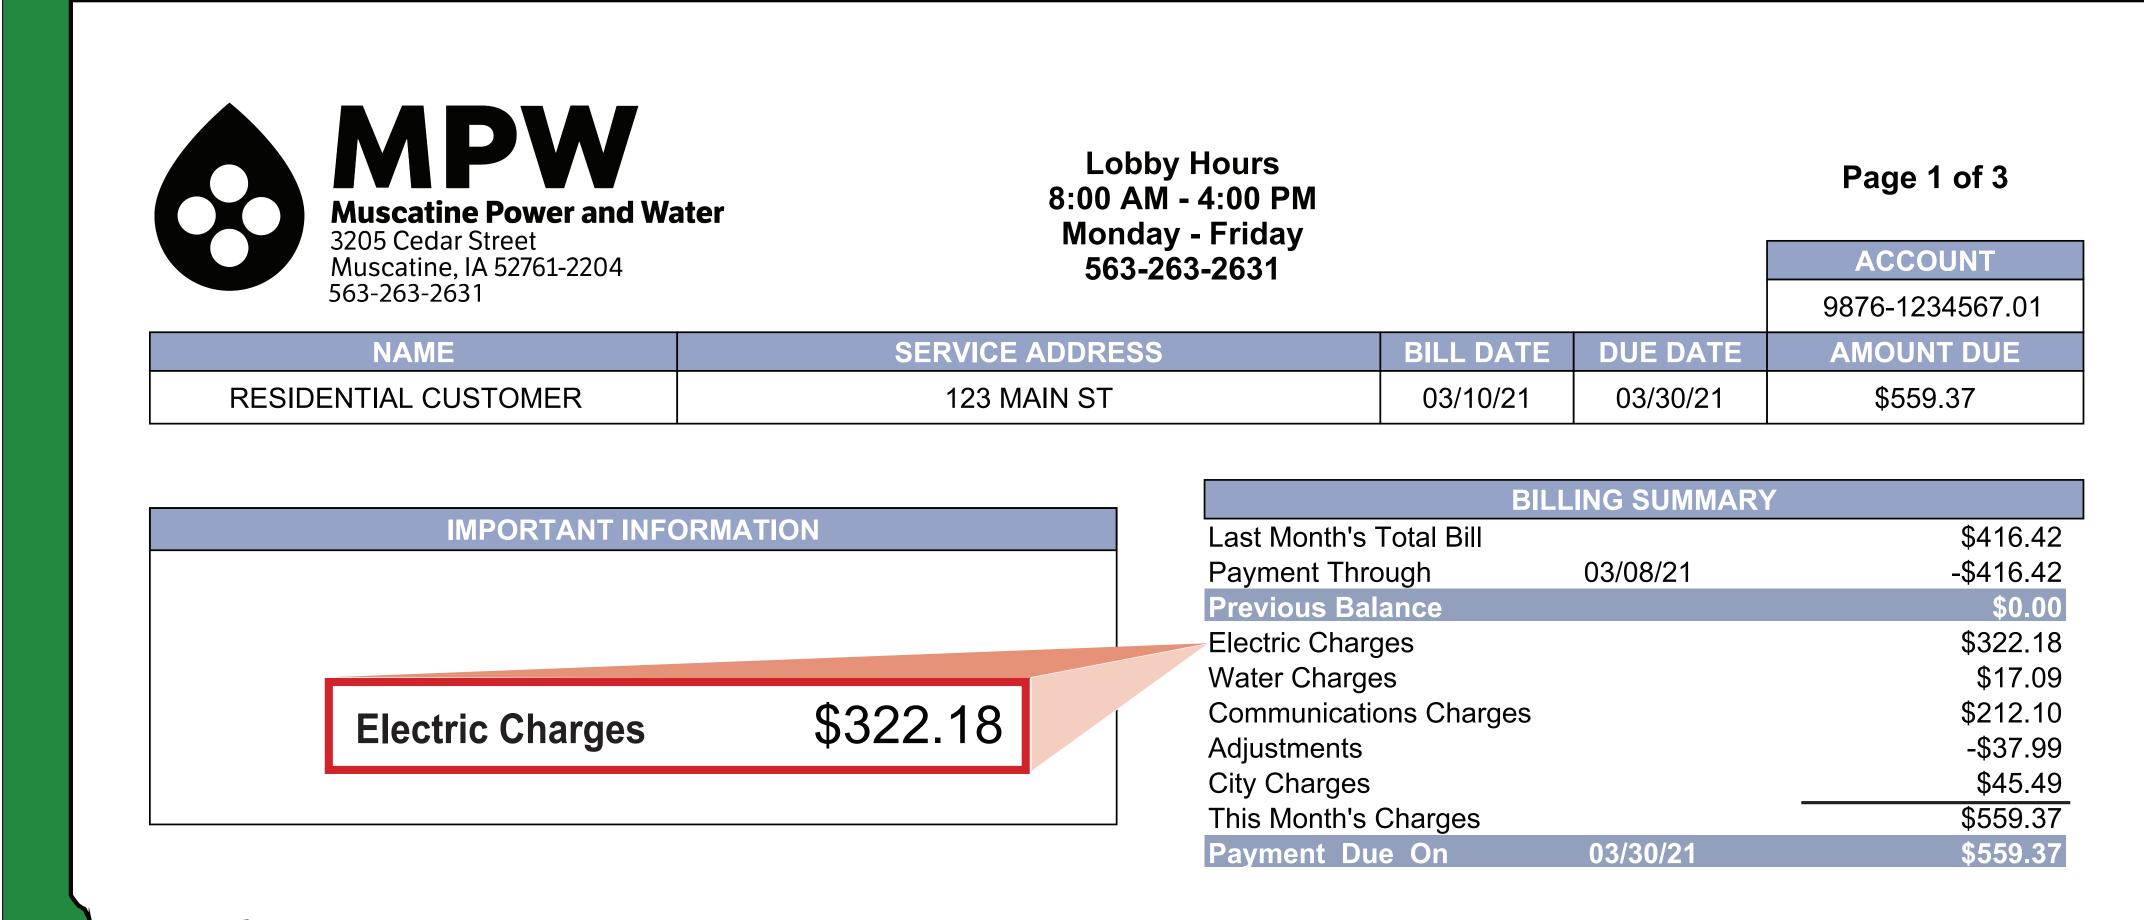

# Why do we recommend a balanced approach?

How your bill looks today

How it would change under MPW's balanced plan

How it would change under a 100% Renewable plan

#### RESIDENTIAL - CURRENT BILL Lobby Hours 8:00 AM - 4:00 PM Monday - Friday 563-263-2631 Muscatine, IA 52761-2204 9876-1234567.01 AMOUNT DUE **ERVICE ADDRESS** 03/10/21 03/30/21 \$410.47 RESIDENTIAL CUSTOMER 123 MAIN ST IMPORTANT INFORMATION Last Month's Total Bill \$416.42 **Electric Charges** Water Charges \$173.78 **Communications Charges**

Adjustments

City Charges

This Month's Charges

# RESIDENTIAL - MPW BALANCED PLAN







# COMMERCIAL - CURRENT BILL

Electric Charges



#### COMMERCIAL - MPW BALANCED PLAN

| Muscatine Power and Water                     | Lobby Hours<br>8:00 AM - 4:00 PM<br>Monday - Friday |                                                  |           | Page 1 of 3                         |
|-----------------------------------------------|-----------------------------------------------------|--------------------------------------------------|-----------|-------------------------------------|
| 3205 Cedar Street<br>Muscatine, IA 52761-2204 | 563-26                                              |                                                  |           | ACCOUNT                             |
| 563-263-2631                                  |