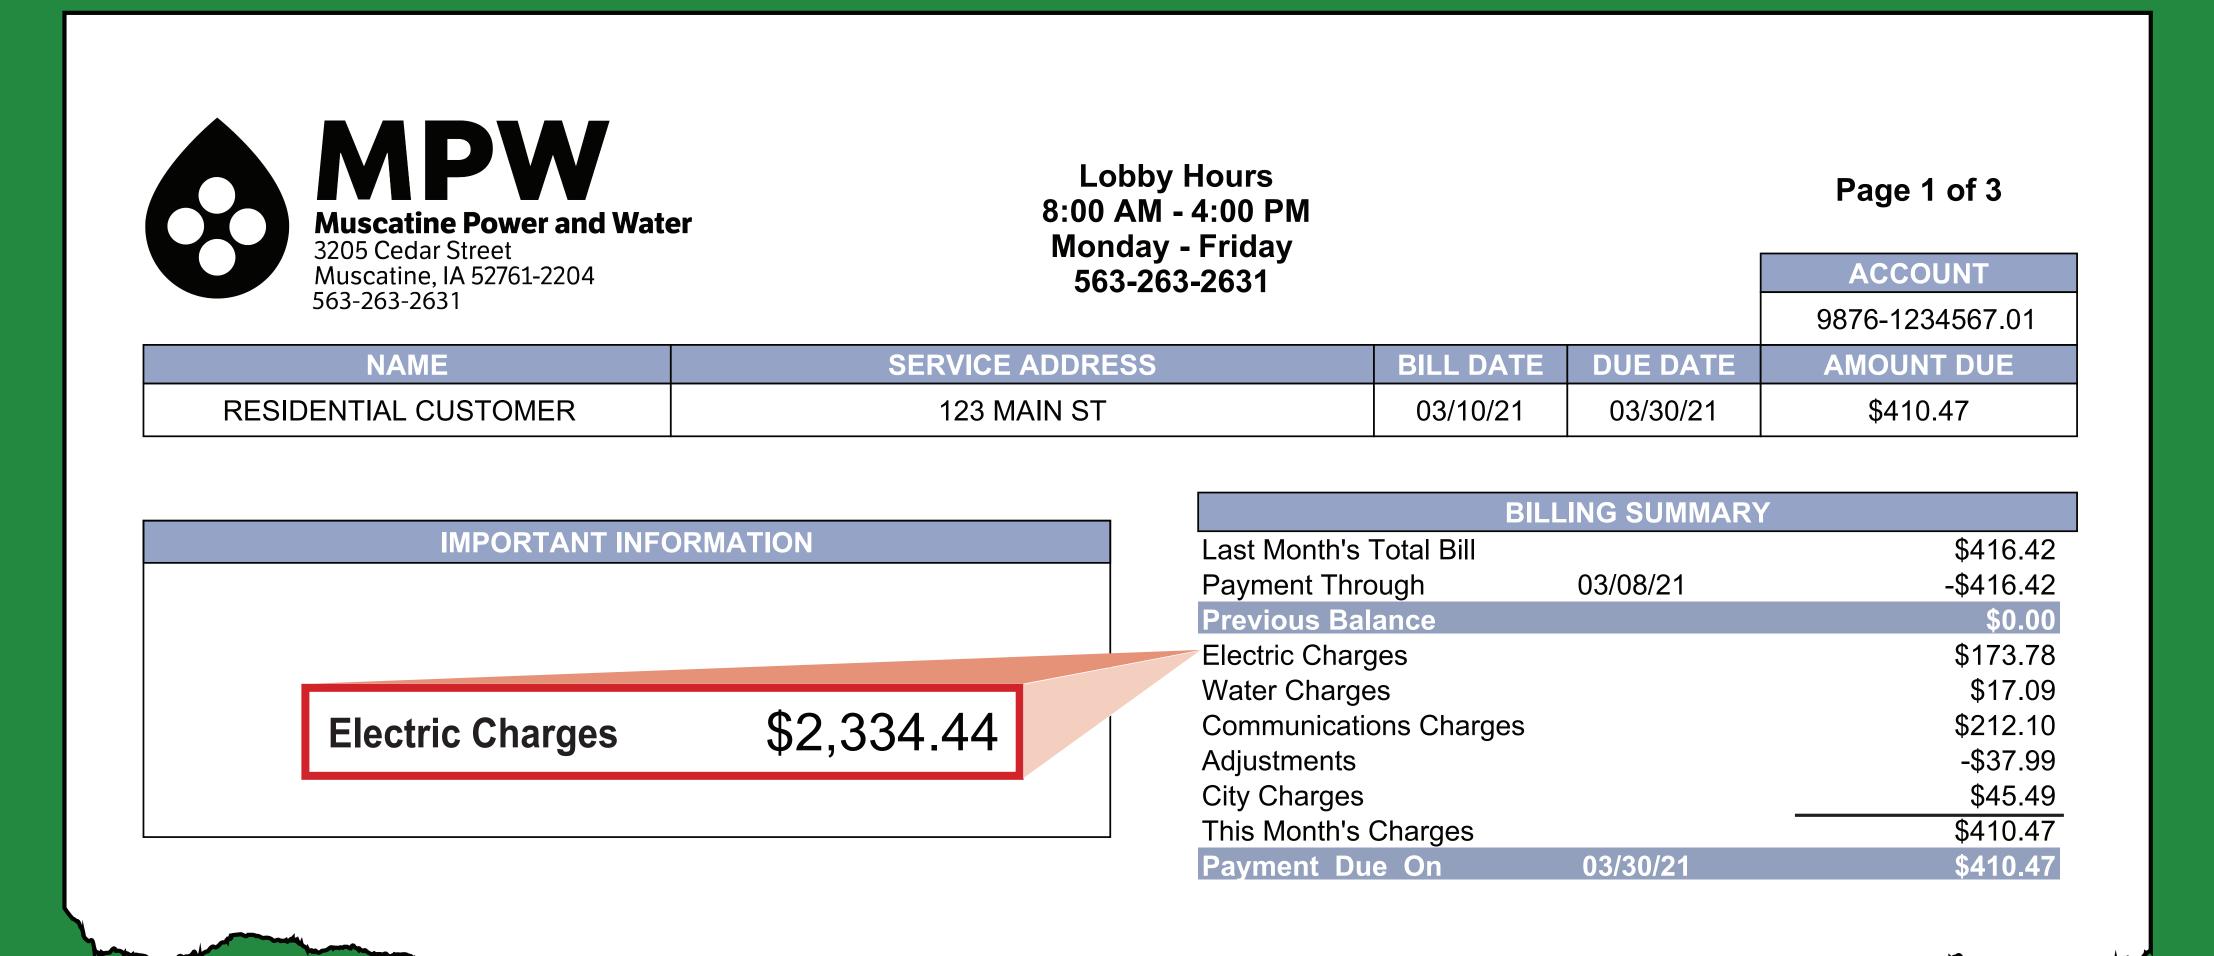

# Why do we recommend a balanced approach?

How your bill looks today

How it would change under MPW's balanced plan

How it would change under a 100% Renewable plan

#### RESIDENTIAL - CURRENT BILL Lobby Hours 8:00 AM - 4:00 PM Monday - Friday 563-263-2631 Muscatine, IA 52761-2204 9876-1234567.01 AMOUNT DUE **ERVICE ADDRESS** 03/10/21 03/30/21 \$410.47 RESIDENTIAL CUSTOMER 123 MAIN ST IMPORTANT INFORMATION Last Month's Total Bill \$416.42 **Electric Charges** Water Charges \$173.78 **Communications Charges**

Adjustments

City Charges

This Month's Charges

# RESIDENTIAL - MPW BALANCED PLAN







# COMMERCIAL - CURRENT BILL

Electric Charges



#### COMMERCIAL - MPW BALANCED PLAN

| Muscatine Power and Water                     | Lobby Hours<br>8:00 AM - 4:00 PM<br>Monday - Friday |                                                  |           | Page 1 of 3                         |
|-----------------------------------------------|-----------------------------------------------------|--------------------------------------------------|-----------|-------------------------------------|
| 3205 Cedar Street<br>Muscatine, IA 52761-2204 | 563-26                                              |                                                  |           | ACCOUNT                             |
| 563-263-2631                                  |                                                     |