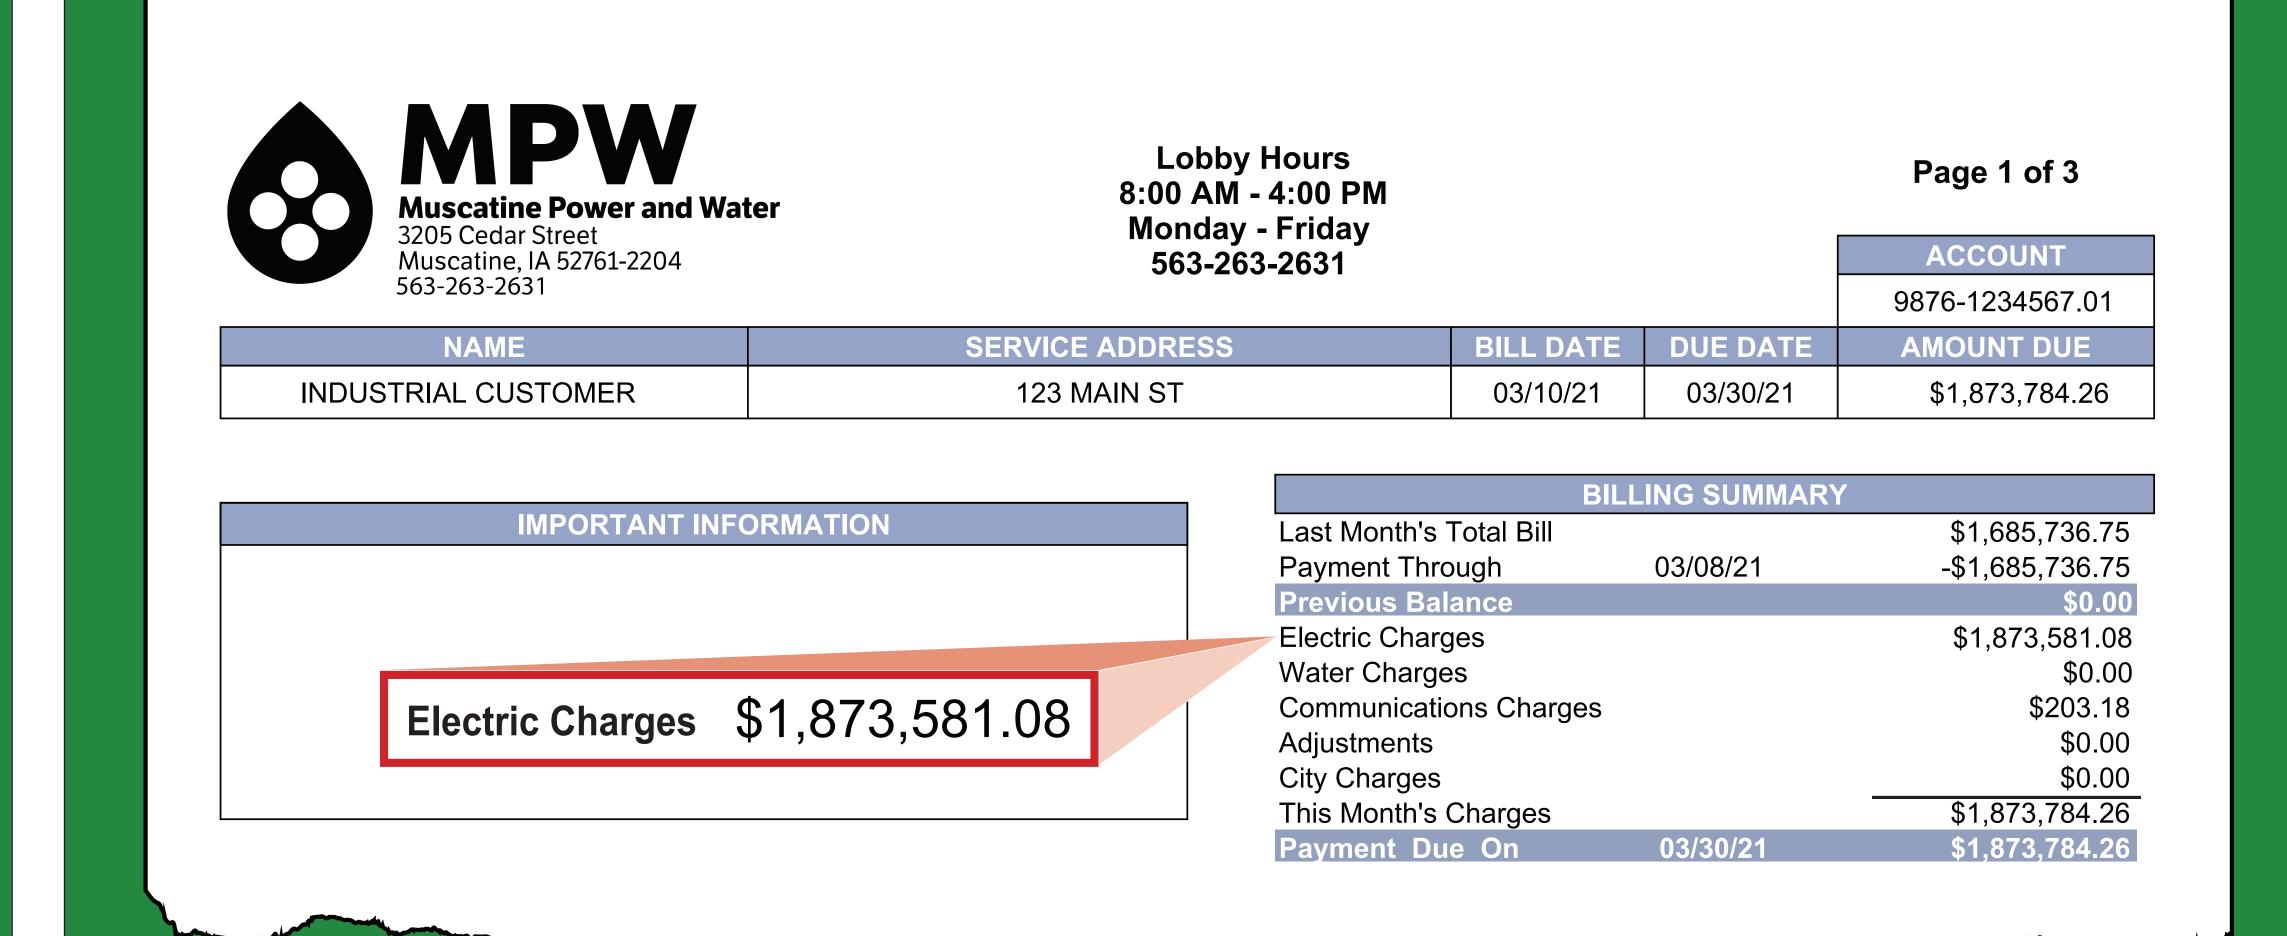

|                         | \$2,773<br>-\$2,773<br>\$0<br>\$4,207<br>\$142<br>\$0                   |
| IMPORTANT INFORM  Electric Charges          | \$4,201.99     | Payment Thro Previous Bal Electric Charge Water Charge Communication Adjustments | Total Bill<br>ough<br>ance<br>ges                      |                         | \$2,773<br>-\$2,773<br>\$0<br>\$4,207<br>\$142<br>\$0<br>\$0            |
|                                             |                | Payment Thro Previous Bal Electric Charge Water Charge Communication             | Total Bill<br>ough<br>ance<br>ges<br>es<br>ons Charges |                         | \$2,773<br>-\$2,773<br>\$0<br>\$4,201<br>\$142<br>\$0<br>\$0<br>\$4,799 |

### INDUSTRIAL - CURRENT BILL



#### INDUSTRIAL - MPW BALANCED PLAN



#### INDUSTRIAL - 100% RENEWABLE SUPPLY

| Muscatine Power and Water                     | Lobby Hours<br>8:00 AM - 4:00  <br>Monday Frida